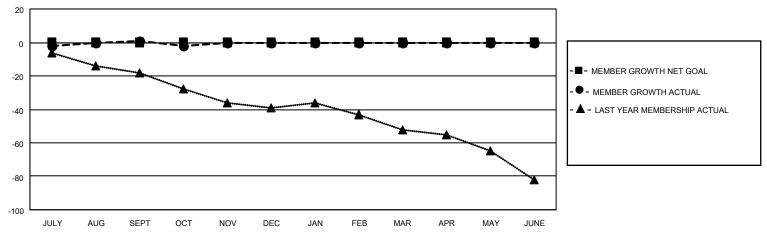

## GOALS AND ACTUAL MEMBERS CUMULATIVE

| DROPPED CLUBS: 0 | 12 CLUBS OF 39 ADDED 1 OR<br>MORE NEW MEMBERS | GENDER DISTRIBUTION           |              |  |
|------------------|-----------------------------------------------|-------------------------------|--------------|--|
|                  | WORE NEW WEWBERS                              | MALE                          | 652 (75.38%) |  |
|                  | _                                             | FEMALE                        | 213 (24.62%) |  |
| DROPPED MEMBERS  |                                               | NON BINARY                    | 0 (0.00%)    |  |
|                  |                                               | PREFER NOT TO ANSWER          | 0 (0.00%)    |  |
| DECEASED 6       |                                               |                               |              |  |
| CLUB CANCELLED 0 | CLICK HERE FOR CUMULATIVE                     | TOTAL FAMILY UNIT MEMBERS 134 |              |  |
| OTHER 14         | MEMBERSHIP DATA                               |                               |              |  |
| TOTAL 20         |                                               | FAMILY MEMBERS PAYING HAI     | LF DUES 67   |  |
|                  |                                               |                               |              |  |